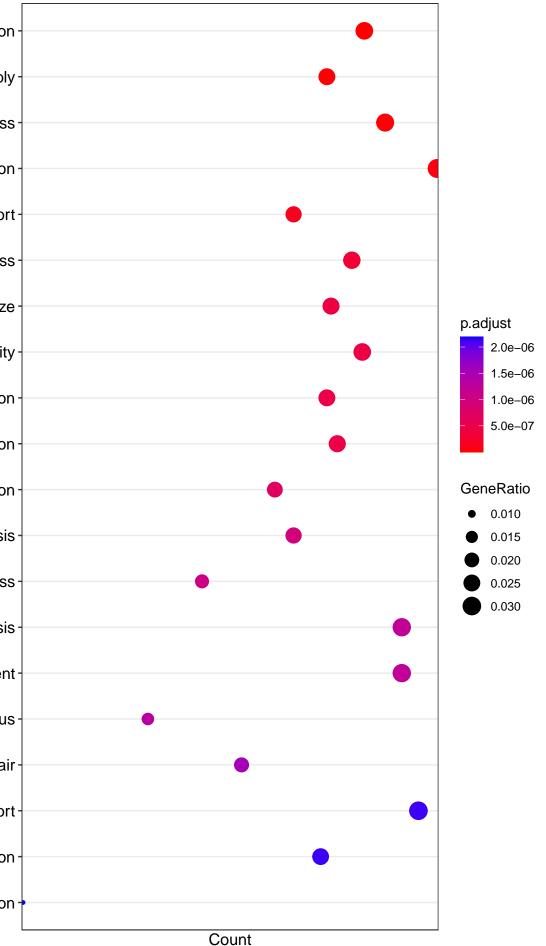

cilium organization cilium assembly regulation of actin filament-based process actin filament organization regulation of intracellular transport small molecule catabolic process regulation of cellular component size regulation of GTPase activity regulation of actin cytoskeleton organization negative regulation of organelle organization anatomical structure homeostasis neuron apoptotic process axonogenesis regulation of neuron projection developmentresponse to mechanical stimulus double-strand break repair calcium ion transport Ras protein signal transduction actin cytoskeleton reorganization -